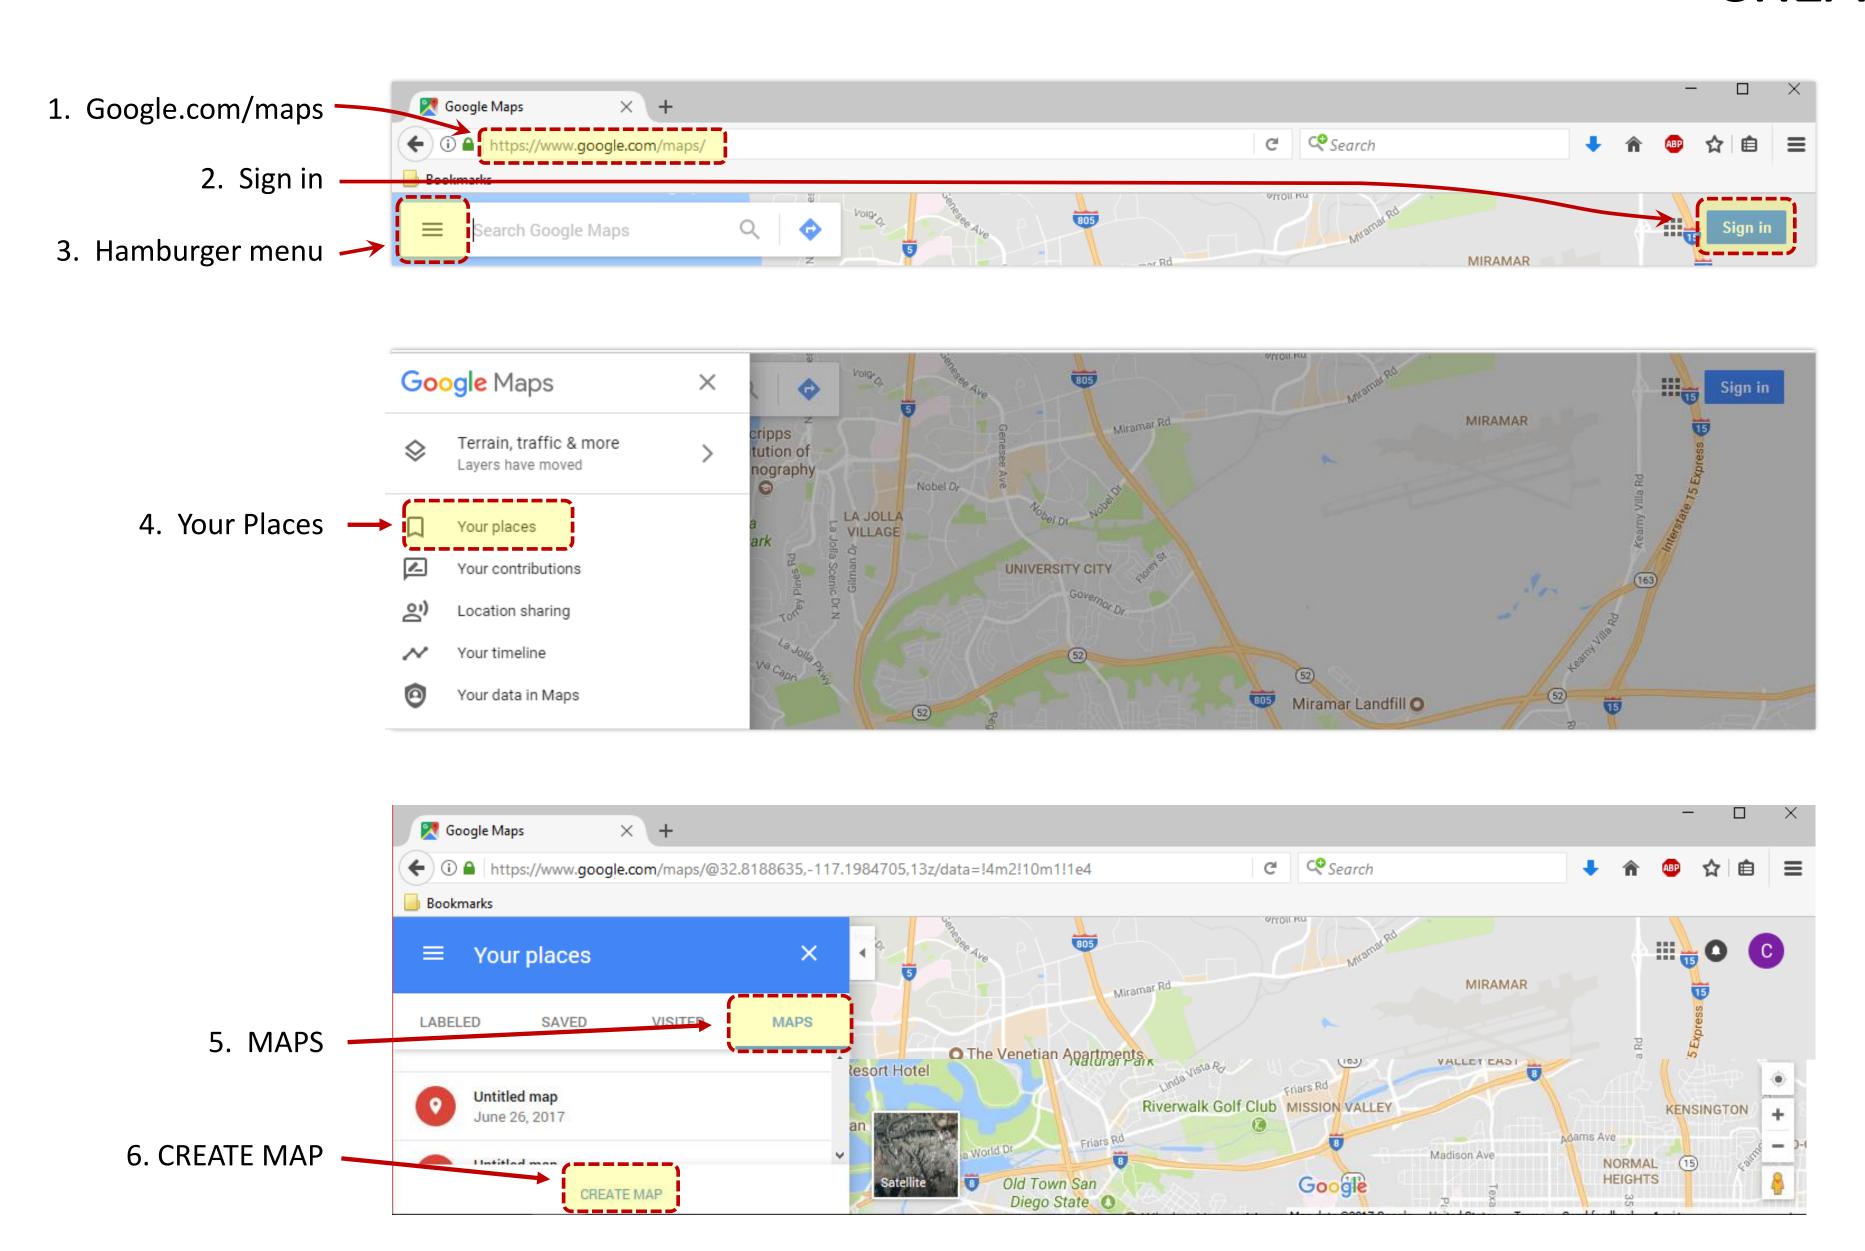

## CREATE NEW MAP

- 7. A new tab will open to an Untitled map
- 8. Change Untitled map to the **full hotel's name** MARSHA code first

9. Hotel name in search bar

Maps Google Maps

Untitled map

All changes saved in Drive