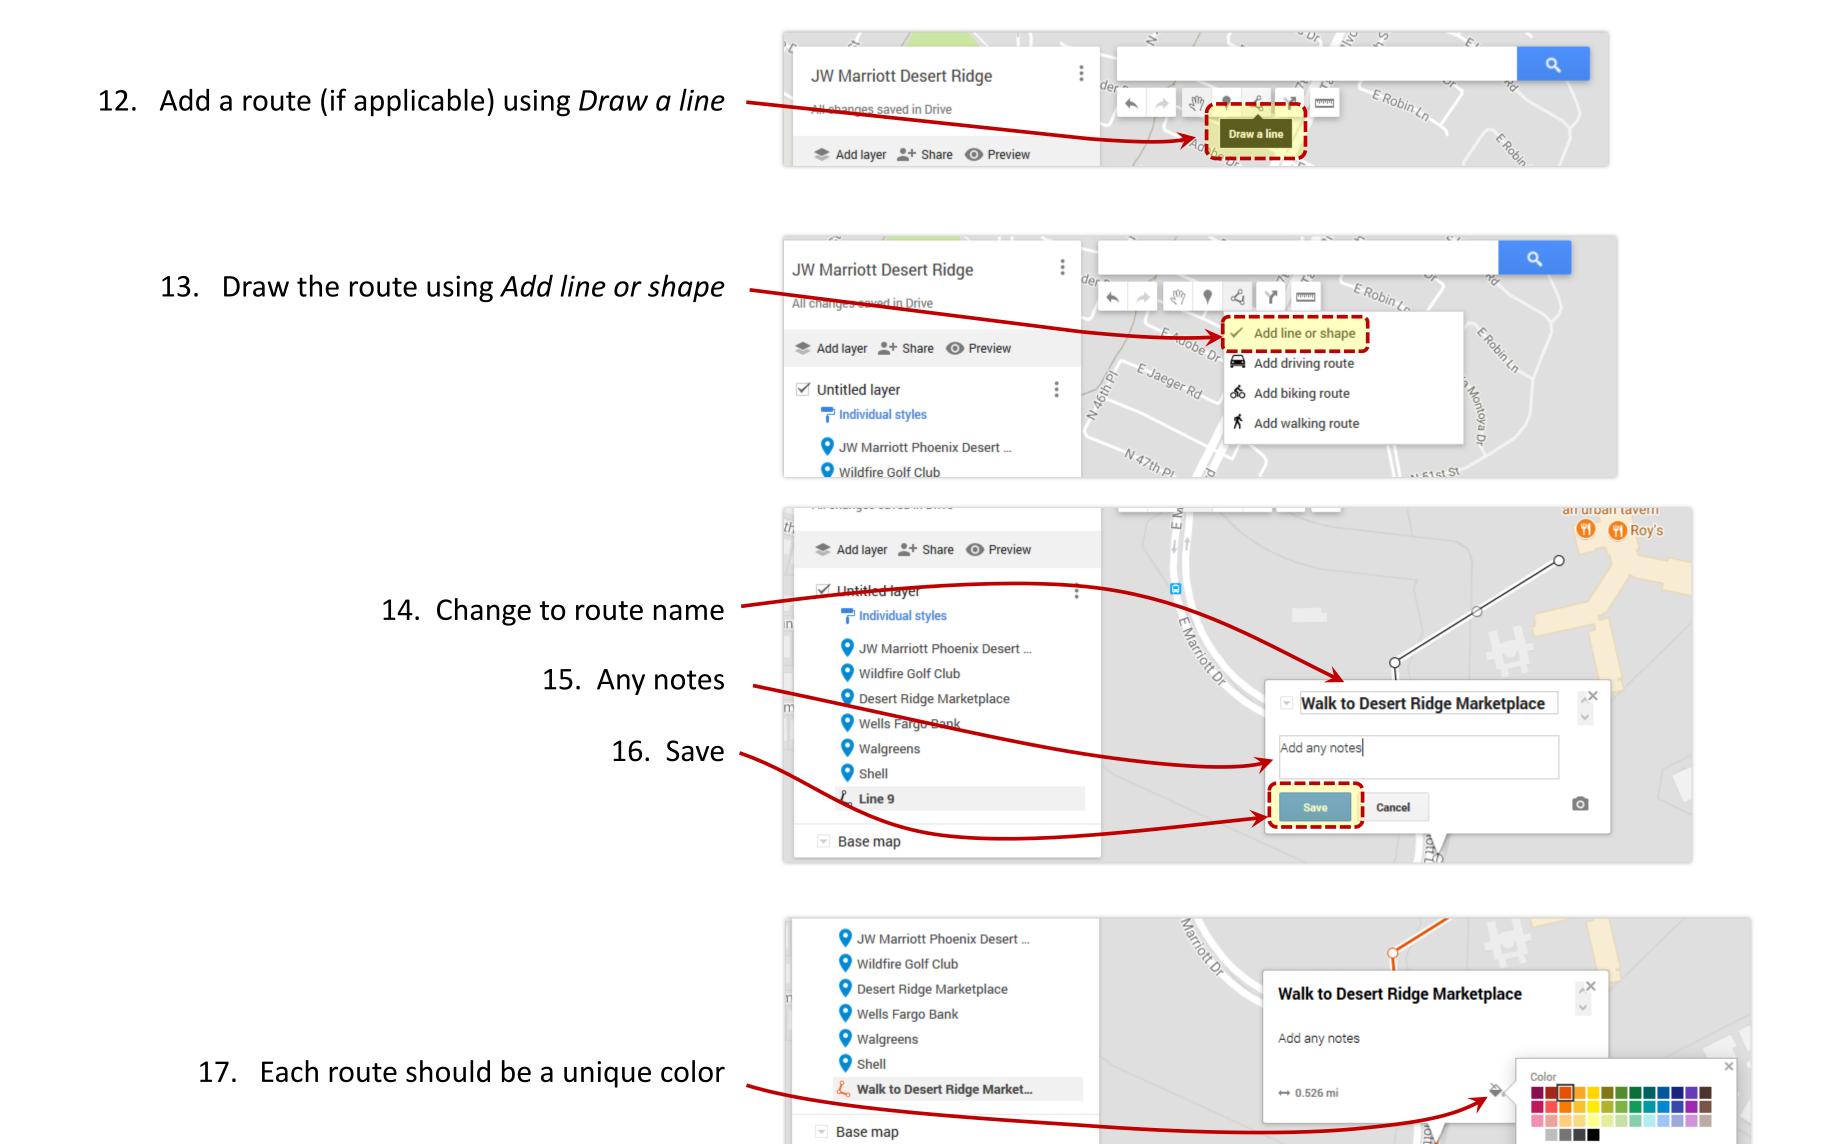

er Valley Dr

lley Dr

E Deer Valley Dr E Deer Valley r

v.google.com/maps/d/edit?hl=en&hl=en&authuser=0&authuser=0&mid=10ZDjCLNIGH\_Rtx4h:

11. Repeat the same process for all points of interest (if applicable)

Line width

CREATE ROUTE(S)

SHARE MAP

Precisely following these guidelines will ensure that we can get started on your map right away. Thank you!