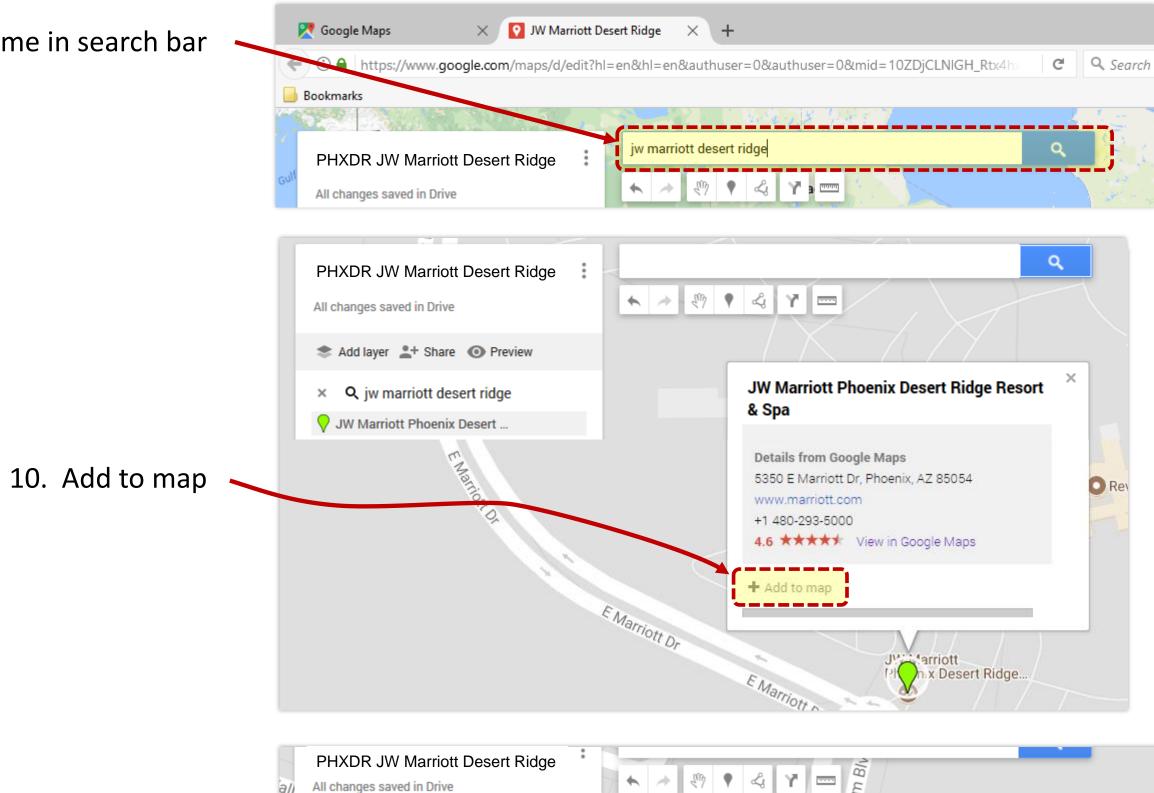

## CREATE NEW MAP

- 7. A new tab will open to an Untitled map
- 8. Change Untitled map to the **full hotel's name** MARSHA code first

9. Hotel name in search bar

Maps Google Maps

Untitled map

All changes saved in Drive

er Valley Dr

lley Dr

E Deer Valley Dr E Deer Valley r

v.google.com/maps/d/edit?hl=en&hl=en&authuser=0&authuser=0&mid=10ZDjCLNIGH\_Rtx4h:

11. Repeat the same process for all points of interest (if applicable)