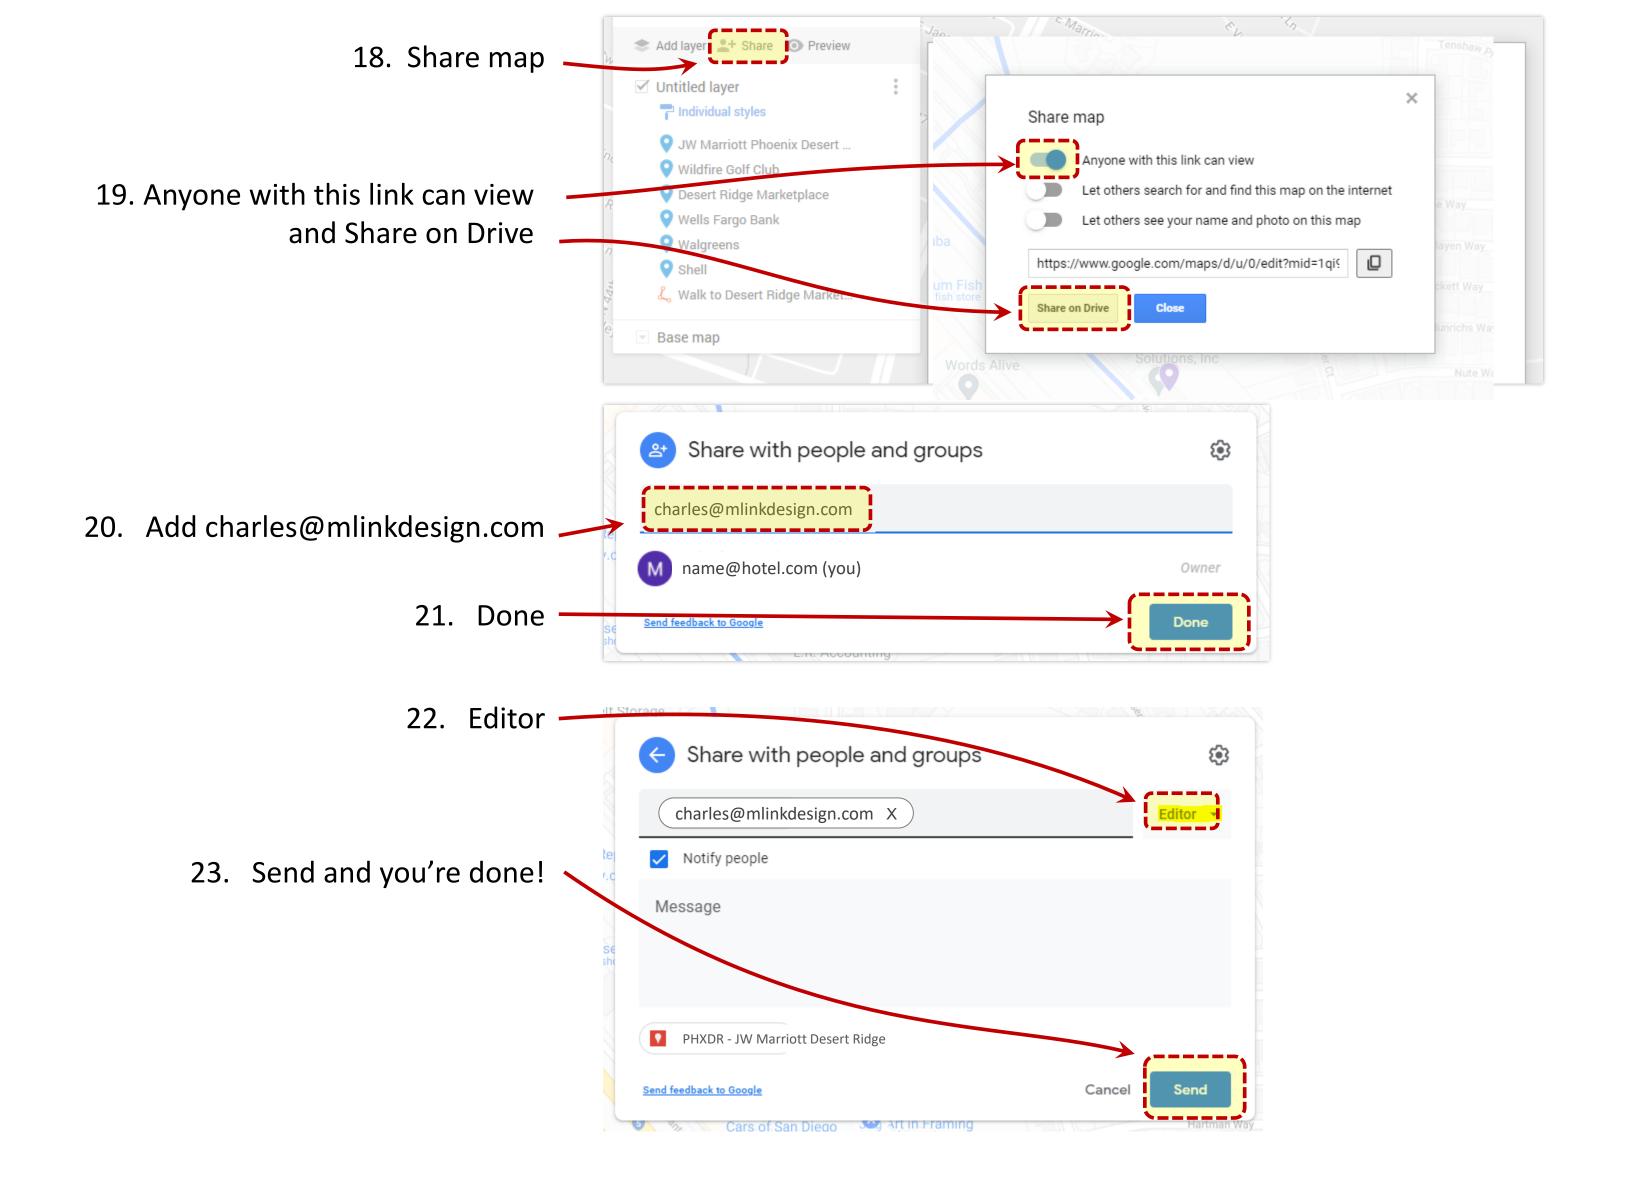

Line width

CREATE ROUTE(S)

SHARE MAP

Precisely following these guidelines will ensure that we can get started on your map right away. Thank you!